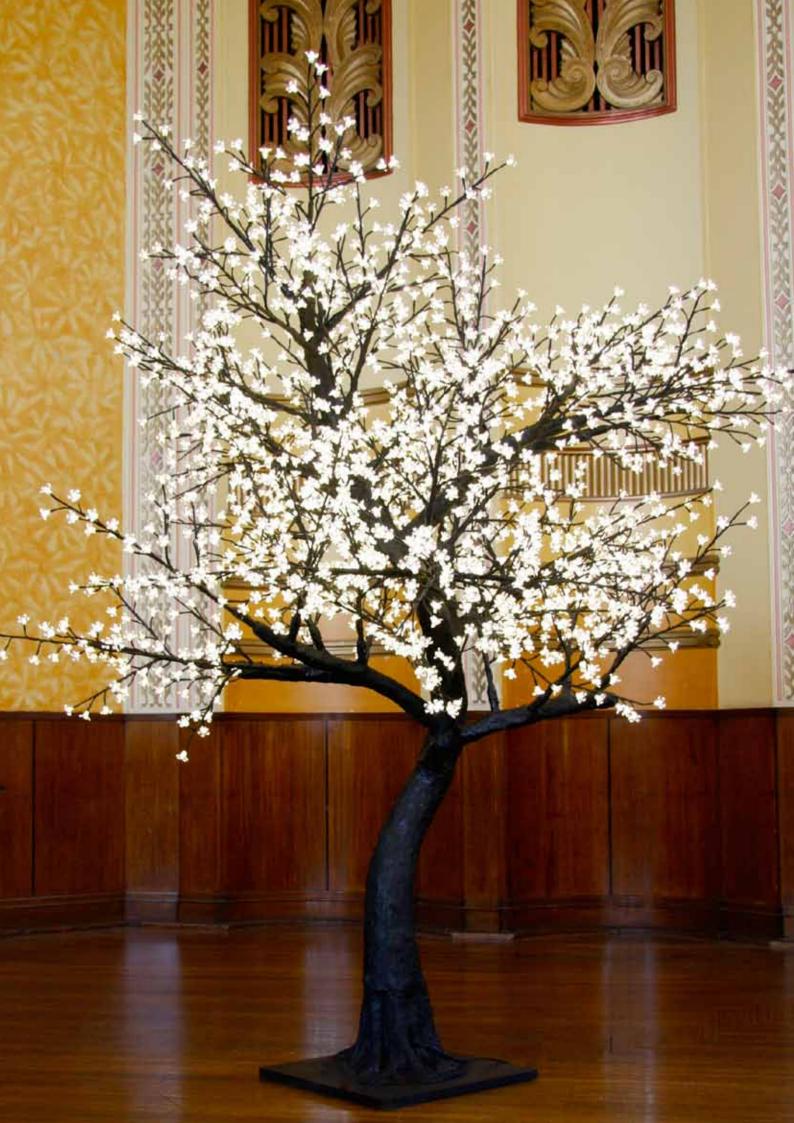

## Avatree MLT/WBT-2120 Maple/Blossom Tree Specifications

| Tree Weight:<br>Height: | 70kg (excluding transformer)<br>280cm                                                                |
|-------------------------|------------------------------------------------------------------------------------------------------|
| Width:                  | 260cm                                                                                                |
| Boxed Weight:           | 90kg                                                                                                 |
| Box Size:               | L 145cm x W 50cm x H 70cm                                                                            |
|                         | Components: 8 x resin trunk pieces                                                                   |
|                         | 53 x LED branches                                                                                    |
| LEDs:                   | 0.06w, QTY 2,120                                                                                     |
| Transformer:            | Output 24V AC 150VA                                                                                  |
|                         | Input 10amp, 220-240V (international specifications are available)                                   |
| Cable length:<br>Trunk: | Plug to transformer 1.5m. Transformer to tree 7.5m.<br>Maufactured from resin, fibreglass and steel. |

Overall diameter at widest leaf: 260cm Diameter at opposite axis: 250cm Height to highest LĔD 280cm. Height underside of 1st resin branch 103cm. Height underside of 2nd resin branch 118cm. 40cm Height underside of 3rd resin branch 145cm. Base Diameter 44cm Bolt holes 16mm in diameter. Located 40mm from base edge to hole centre Base Diameter 44cm